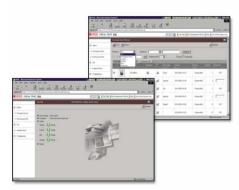

You can manage your e-mail address book either directly from the operation panel or through your web browser using the highly sophisticated Web Image Monitor software.

Web Image Monitor enables you to check the overall status of network peripherals and closely monitor the document server and paper/toner supply, through common web browsers.

#### Web Based Device Management

With Ricoh's new Web Image Monitor, managing your multi-functional systems and printers is very straightforward. This monitoring solution enables you to check the status of the document server and paper/ toner supply of a network peripheral through common web browsers, such as Microsoft<sup>®</sup> Internet Explorer<sup>®</sup> and Netscape<sup>®</sup> Navigator<sup>™</sup>. With this tool you can also edit the e-mail address book from your PC, instead of going to the operation panel. Web Image Monitor is platform independent and using it is as easy as browsing the Internet, allowing for convenient management of your documents wherever you are.