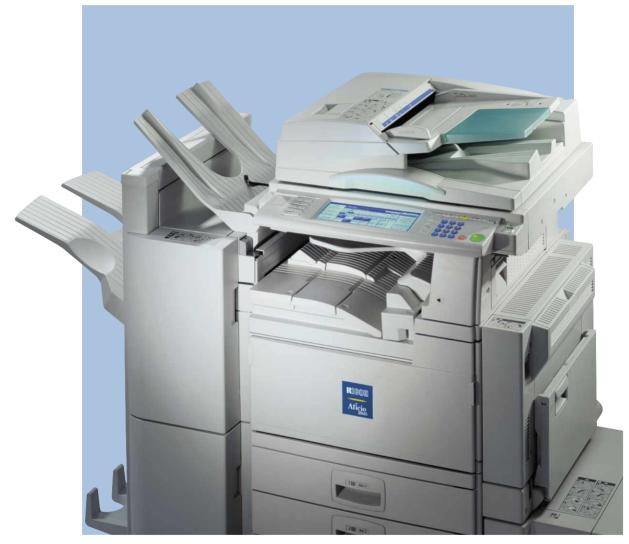

# Multi-functional Document Solutions for Any Workgroup

How smooth would your office workflow run if a central office system could help you take care of all document production and management? Designed to do exactly this, the Aficio<sup>™</sup>2035/2045 will make sure you save time, money and space. These new generation office solutions provide highly advanced web based document management at the centre of your network. Opening up new possibilities for enhanced communication, paper- and server-less faxing, 'scan to e-mail' and professional output finishing are but a few of their impressive capabilities. Their network connectivity is flexible, their document management and web based device monitoring impressive. And of course... these user-friendly multi-functional devices include superb print, copy, fax and scan functionality as well. The Aficio<sup>™</sup>2035/2045 are all-round office solutions that will keep you in the front row for years to come.

The image on these pages is not a real photograph and slight differences in detail might appear.