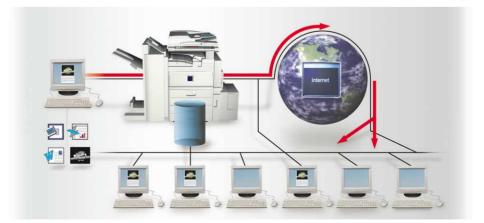

## The Tools for an Efficient Office Workflow

To cope with your growing flow of paper and electronic documents, the Aficio™2035/2045 can be effortlessly turned into document digitisers/managers. Via the scanning possibilities, the built-in document server and the systems' bundled software, you can manage and distribute all your office's print, copy, fax and scan data in the most efficient way.

## Optimal Network Printing and Management

By adding the optional printer/ scanner module including software, you can easily transform the Aficio™2035/2045 into a powerful network printer/scanner and enjoy numerous benefits. From high speed output production and versatile finishing to superb network connectivity and advanced management: these systems offer striking print capabilities.

#### Excellent Network Connectivity

The Aficio<sup>™</sup>2035/2045 can integrate with virtually all common network environments. A network interface board (NIB) is standard embedded in the printer/scanner module. USB environments can be connected to the Aficio<sup>™</sup>2035/2045 as well. Equipped with an IEEE 1394 interface board, the Aficio<sup>™</sup>2035/2045 stand for high speed output systems. Thanks to the wireless LAN option, you can print across the network without the need for network cables. Alternatively, Bluetooth allows you to connect to systems outside the network, without using cables, ideal for 'hot desk' environments.