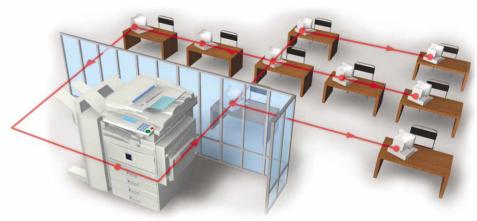

#### **Flexible Scanning**

The Aficio<sup>™</sup>2035/2045 turn digitising into a flexible and user-friendly process. Documents like sheets, books, magazines and non-standard originals can be scanned and stored locally on the machines' hard disk, sent to any PC in the network or e-mailed to any e-mail address in the world via the 'scan to e-mail' function.

#### Versatile Scanning

To further optimise the document flow, documents can be digitised and sent over the network via ScanRouter™ V2 Lite or sent directly to the recipient's PC via 'scan to e-mail'. With this function, all data is sent over the Internet or intranet without the need for a designated server or extra software: the printer/scanner option takes care of it all. Scanned information can be sent to any e-mail address in the world and up to 2,000 frequently used addresses can be stored manually or automatically in the systems' memory. You can add new contacts, organise the address data or export the entire address book either directly from the operation panel or through your web browser using Web Image Monitor.

#### Excellent Network Connectivity

The Aficio<sup>™</sup>2035/2045 can integrate with virtually all common network environments. A network interface board (NIB) is standard embedded in the printer/scanner module. USB environments can be connected to the Aficio<sup>™</sup>2035/2045 as well. Equipped with an IEEE 1394 interface board, the Aficio<sup>™</sup>2035/2045 stand for high speed output systems. Thanks to the wireless LAN option, you can print across the network without the need for network cables. Alternatively, Bluetooth allows you to connect to systems outside the network, without using cables, ideal for 'hot desk' environments.